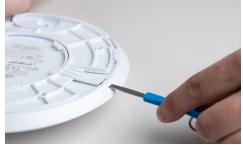

Access Point Unlock & Reset Tool - UUT-425 | Data Sheet

Ubiquiti® Wifi

Designed for unlocking or resetting Ubiquiti® Wifi Access Points, the UUT-425 is the perfect tool for releasing the tedious tabs that lock Ubiquiti® access points or pressing hard-to-reach reset buttons. This tool also features the following:

- Quickly releases the locking tab on Ubiquiti® Wifi Access Points in seconds
- Easily press and hold down hard-to-reach reset buttons with ease
- Included steel braid ring is durable and easily tetherable
- Stainless steel components make this tool last a lifetime