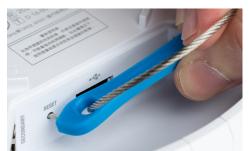

Access Point Unlock & Reset Tool - UUT-425 | Data Sheet

Ubiquiti® Wifi

Designed for unlocking or resetting Ubiquiti® Wifi Access Points, the UUT-425 is the perfect tool for releasing the tedious tabs that lock Ubiquiti® access points or pressing hard-to-reach reset buttons. This tool also features the following:

- Quickly releases the locking tab on Ubiquiti® Wifi Access Points in seconds
- Easily press and hold down hard-to-reach reset buttons with ease
- Included steel braid ring is durable and easily tetherable
- Stainless steel components make this tool last a lifetime