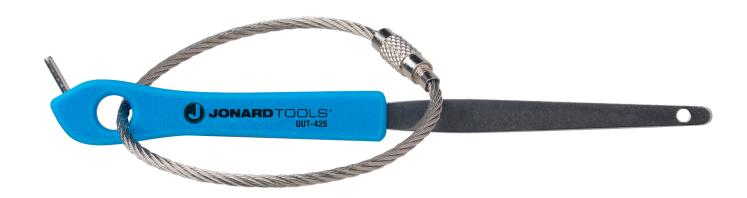

Access Point Unlock & Reset Tool - UUT-425 | Data Sheet

Ubiquiti® Wifi

Designed for unlocking or resetting Ubiquiti® Wifi Access Points, the UUT-425 is the perfect tool for releasing the tedious tabs that lock Ubiquiti® access points or pressing hard-to-reach reset buttons. This tool also features the following:

- Quickly releases the locking tab on Ubiquiti® Wifi Access Points in seconds
- Easily press and hold down hard-to-reach reset buttons with ease
- Included steel braid ring is durable and easily tetherable
- Stainless steel components make this tool last a lifetime

| SPECIFICATIONS |                              |
|----------------|------------------------------|
| LOCK TYPE      | Ubiquiti® Wifi Access Points |
| LOCK BRAND     | Ubiquiti®                    |
| MATERIAL       | Stainless Steel              |
| LENGTH         | 4.25" (108 mm)               |
| WEIGHT         | 0.019 lb (8.61 g)            |
| UPC #          | 810053350423                 |