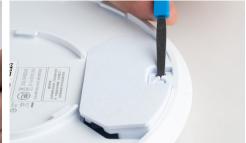

Access Point Unlock & Reset Tool - UUT-425 | Data Sheet

Ubiquiti® Wifi

Designed for unlocking or resetting Ubiquiti® Wifi Access Points, the UUT-425 is the perfect tool for releasing the tedious tabs that lock Ubiquiti® access points or pressing hard-to-reach reset buttons. This tool also features the following:

- Quickly releases the locking tab on Ubiquiti® Wifi Access Points in seconds
- Easily press and hold down hard-to-reach reset buttons with ease
- Included steel braid ring is durable and easily tetherable
- Stainless steel components make this tool last a lifetime